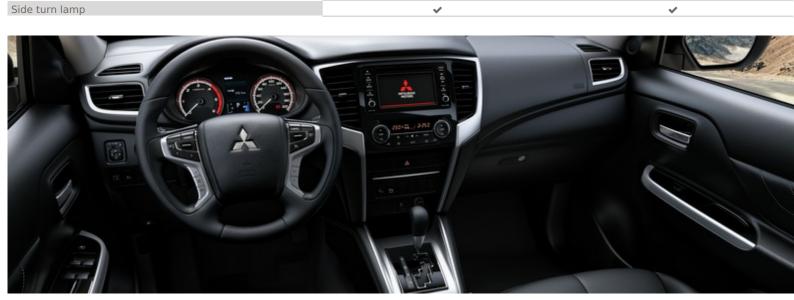

| Suspension         | ricavy daty            | rteimoreea             |
|--------------------|------------------------|------------------------|
| INTERIOR & COMFORT | DC 4x4 GLX 2.4 DiD M/T | DC 4x4 GLS 2.4 DiD A/T |
| Radio              | Radio CD               | Radio CD               |
| Connectivity       | USB , Bluetooth        | USB , Bluetooth        |
| Handsfree kit      | ✓                      | ✓                      |
| Loud speakers      | 4                      | 4                      |
| Power Steering     | ✓                      | ✓                      |
|                    |                        |                        |

## **Drive your Ambition**

Rain sensor

| L200 |
|------|
|------|

| ·                                       |                             |                             |
|-----------------------------------------|-----------------------------|-----------------------------|
| Camera                                  |                             | Rear                        |
| Air conditioning                        | Manual                      | Automatic multi-zone        |
| Power windows                           | Front , Rear                | Front , Rear                |
| Privacy windows                         |                             | Rear                        |
| Central door locking                    | With PLIP                   | With PLIP                   |
| Central door locking while driving      | <b>✓</b>                    | ✓                           |
| Steering wheel                          | Urethane                    | Leather                     |
| Adjustable steering wheel               | Height and reach adjustable | Height and reach adjustable |
| Upholstery                              | Fabric                      | Leather                     |
| Driver seat                             | Reach adjustable            | Height and reach adjustable |
| Sun visor                               | <b>✓</b>                    | ✓                           |
| Locking glove box                       | <b>~</b>                    | ✓                           |
| Plug 12V                                | 1                           | 1                           |
| PASSIVE SAFETY                          | DC 4x4 GLX 2.4 DiD M/T      | DC 4x4 GLS 2.4 DiD A/T      |
| Airbags                                 | Driver , Passenger          | Driver , Passenger          |
| Seatbelts - Front                       | 2 x 3 points                | 2 x 3 points                |
| Seatbelts - 2nd row                     | 2 x 3 points + 1 x 2 points | 2 x 3 points + 1 x 2 points |
| Headrests                               | Front , Rear                | Front , Rear                |
| ACTIVE SAFETY                           | DC 4x4 GLX 2.4 DiD M/T      | DC 4x4 GLS 2.4 DiD A/T      |
| ABS                                     | · ·                         | ~ ·                         |
| Eletronic Brakeforce distribution (EBD) | · Y                         | OIORS -                     |
| Hill-start assist control               |                             | ✓                           |
| Child lock                              |                             | ✓                           |
| Immobilizer                             | <b>✓</b>                    | ✓                           |
| Seatbelt warning                        | <b>✓</b>                    | ✓                           |
| Door unlock alert                       | <b>✓</b>                    | ✓                           |
| Headlamps                               | Halogen                     | Halogen                     |
| Automatic light control system          | -                           | ✓                           |
| High position brake lamp                | -                           | ✓                           |
| Fog lamps                               | Front                       | Front                       |