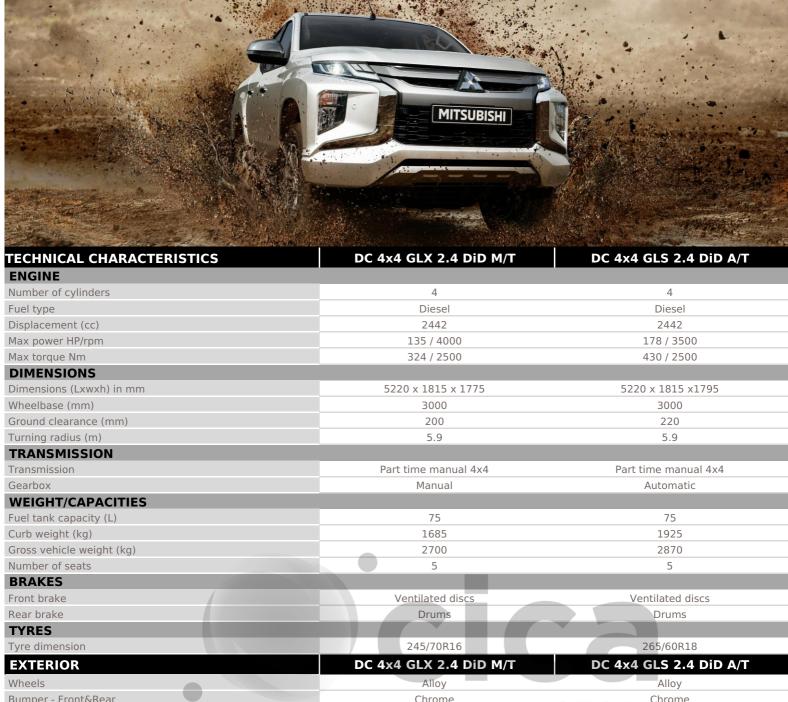

| Wheels                  | Alloy                  | Alloy                  |
|-------------------------|------------------------|------------------------|
| Bumper - Front&Rear     | Chrome                 | Chrome                 |
| Door mirrors            | Chrome                 | Chrome                 |
| Adjustable side mirrors | Electric               | Electric               |
| Folding side mirrors    | Manuals                | Electric               |
| Mudguars                | Front , Rear           | Front , Rear           |
| Footboard               | Side step              | Side step              |
| Windscreen              | Laminated , Tinted     | Laminated , Tinted     |
| Suspension              | Heavy duty             | Reinforced             |
| INTERIOR & COMFORT      | DC 4x4 GLX 2.4 DiD M/T | DC 4x4 GLS 2.4 DiD A/T |

| Suspension         | ricavy daty            | rteimoreea             |
|--------------------|------------------------|------------------------|
| INTERIOR & COMFORT | DC 4x4 GLX 2.4 DiD M/T | DC 4x4 GLS 2.4 DiD A/T |
| Radio              | Radio CD               | Radio CD               |
| Connectivity       | USB , Bluetooth        | USB , Bluetooth        |
| Handsfree kit      | ✓                      | ✓                      |
| Loud speakers      | 4                      | 4                      |
| Power Steering     | ✓                      | ✓                      |
|                    |                        |                        |

## **Drive your Ambition**

Rain sensor

| L200 |
|------|
|------|

| ·                                       |                             |                             |
|-----------------------------------------|-----------------------------|-----------------------------|
| Camera                                  |                             | Rear                        |
| Air conditioning                        | Manual                      | Automatic multi-zone        |
| Power windows                           | Front , Rear                | Front , Rear                |
| Privacy windows                         |                             | Rear                        |
| Central door locking                    | With PLIP                   | With PLIP                   |
| Central door locking while driving      | <b>✓</b>                    | ✓                           |
| Steering wheel                          | Urethane                    | Leather                     |
| Adjustable steering wheel               | Height and reach adjustable | Height and reach adjustable |
| Upholstery                              | Fabric                      | Leather                     |
| Driver seat                             | Reach adjustable            | Height and reach adjustable |
| Sun visor                               | <b>✓</b>                    | ✓                           |
| Locking glove box                       | <b>~</b>                    | ✓                           |
| Plug 12V                                | 1                           | 1                           |
| PASSIVE SAFETY                          | DC 4x4 GLX 2.4 DiD M/T      | DC 4x4 GLS 2.4 DiD A/T      |
| Airbags                                 | Driver , Passenger          | Driver , Passenger          |
| Seatbelts - Front                       | 2 x 3 points                | 2 x 3 points                |
| Seatbelts - 2nd row                     | 2 x 3 points + 1 x 2 points | 2 x 3 points + 1 x 2 points |
| Headrests                               | Front , Rear                | Front , Rear                |
| ACTIVE SAFETY                           | DC 4x4 GLX 2.4 DiD M/T      | DC 4x4 GLS 2.4 DiD A/T      |
| ABS                                     | · ·                         | ~ ·                         |
| Eletronic Brakeforce distribution (EBD) | · Y                         | OIORS -                     |
| Hill-start assist control               |                             | ✓                           |
| Child lock                              |                             | ✓                           |
| Immobilizer                             | <b>✓</b>                    | ✓                           |
| Seatbelt warning                        | <b>✓</b>                    | ✓                           |
| Door unlock alert                       | <b>✓</b>                    | ✓                           |
| Headlamps                               | Halogen                     | Halogen                     |
| Automatic light control system          | -                           | ✓                           |
| High position brake lamp                | -                           | ✓                           |
| Fog lamps                               | Front                       | Front                       |