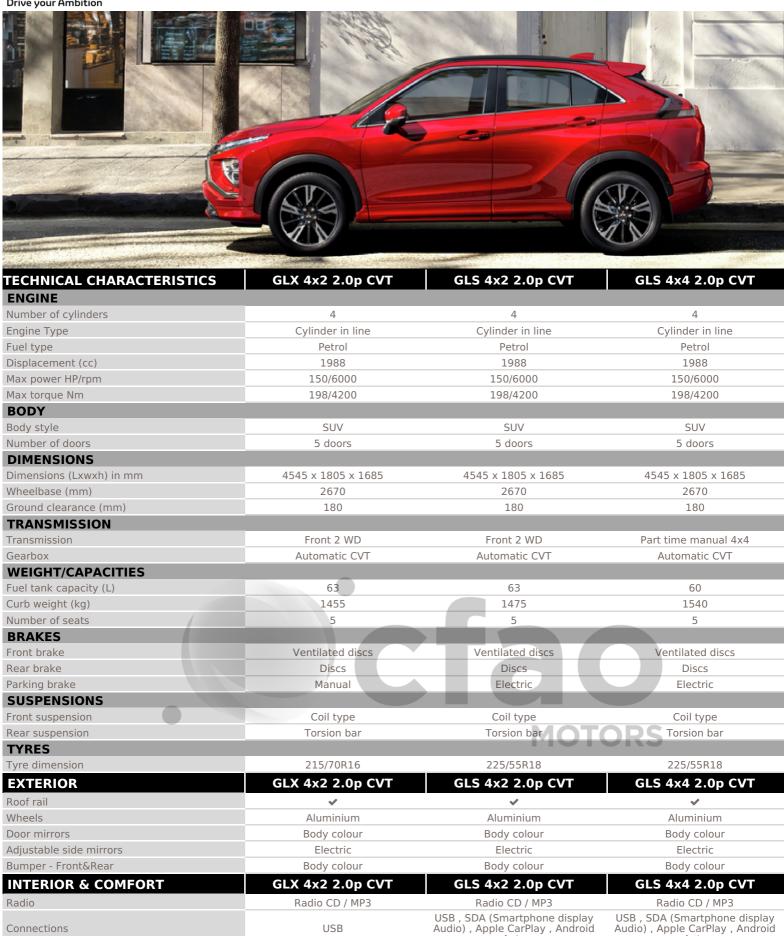

## ECLIPSE CROSS

## **Drive your Ambition**

| •                            |                             |                                                          |                                                          |
|------------------------------|-----------------------------|----------------------------------------------------------|----------------------------------------------------------|
| Handsfree kit                | <b>✓</b>                    | ✓                                                        | <b>~</b>                                                 |
| Touchscreen                  | 6"                          | 8" and more                                              | 8" and more                                              |
| Steering wheel audio control |                             | ✓                                                        | ✓                                                        |
| Loud speakers                | 4                           | 4                                                        | 4                                                        |
| Air conditionning            | Automatic                   | Automatic driver & passenger                             | Automatic driver & passenger                             |
| Power windows                | Front , Rear                | Front , Rear                                             | Front , Rear                                             |
| Tinted windows               | <b>✓</b>                    | ✓                                                        | ✓                                                        |
| Central door locking         | With PLIP                   | With PLIP                                                | With PLIP                                                |
| Push & start system          | <b>✓</b>                    | ✓                                                        | ✓                                                        |
| Keyless entry system         | -                           | ✓                                                        | <b>~</b>                                                 |
| Steering wheel               | Urethane                    | Leather                                                  | Leather                                                  |
| Driver seat                  | Height and reach adjustable | Height and reach adjustable                              | Height and reach adjustable                              |
| Power seats                  | -                           | Driver                                                   | Driver                                                   |
| Upholstery                   | Fabric                      | Leather                                                  | Leather                                                  |
| Power Steering               | · ·                         | <b>~</b>                                                 | <b>~</b>                                                 |
| Parking sensor               | -                           | Rear                                                     | Rear                                                     |
| Videocamera                  | Rear                        | Rear                                                     | Rear                                                     |
| PASSIVE SAFETY               | GLX 4x2 2.0p CVT            | GLS 4x2 2.0p CVT                                         | GLS 4x4 2.0p CVT                                         |
| Airbags                      | Driver , Passenger          | Driver , Passenger , Side &<br>Curtains , Knees (driver) | Driver , Passenger , Side &<br>Curtains , Knees (driver) |
| Anti-theft alarm             | <b>~</b>                    | ✓                                                        | ✓                                                        |
| Seatbelts - Front            | 2 x 3 points                | 2 x 3 points                                             | 2 x 3 points                                             |
| Seatbelts - 2nd row          | 3 x 3 points                | 3 x 3 points                                             | 3 x 3 points                                             |
| Spare wheel                  | Steel                       | Steel                                                    | Steel                                                    |
| Seatbelts - Rear             | -                           | -                                                        | -                                                        |
| ACTIVE SAFETY                | GLX 4x2 2.0p CVT            | GLS 4x2 2.0p CVT                                         | GLS 4x4 2.0p CVT                                         |